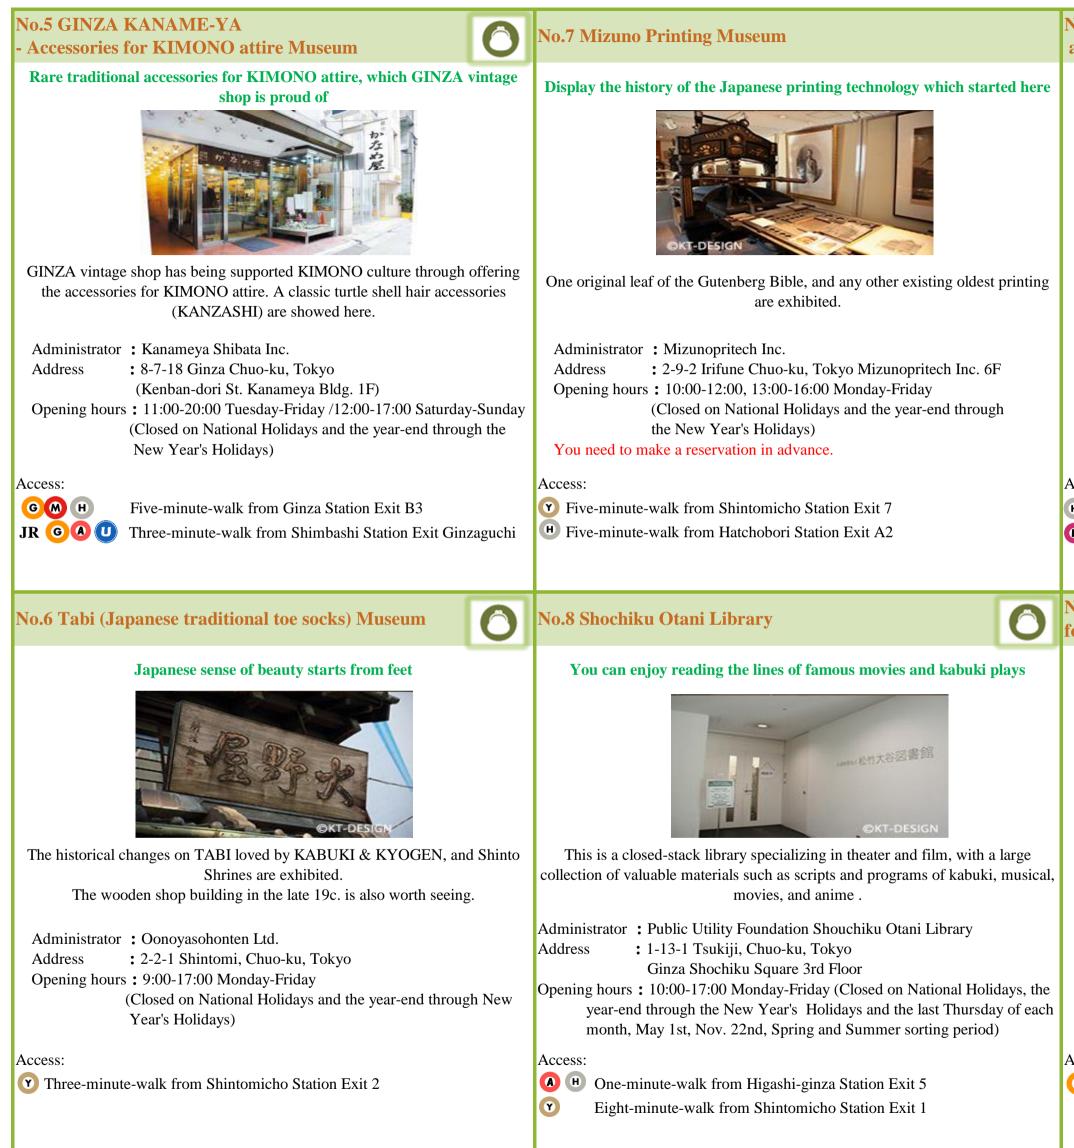

## No.10 Toothpick (toothpicks and Kuromoji pick for Japanese sweets)Museum

#### Microcosm of the chic Edo period life style

Delicate technique symbolizing Japanese craftsmanship could be captured this toothpick museum. Toothpicks are just toothpicks, but please sense Japanese mind in them.

Administrator: Nihonbashi Saruya Inc.Address: 1-12-5 Nihonbashi-Muromachi, Chuo-ku, TokyoOpening hours: 10:00-17:00 Monday-Friday / 12:00-17:00 Saturday<br/>(Closed on National Holidays)

Access:

**© Z** Five-minute-walk from Mitukoshimae Station Exit A1& A6