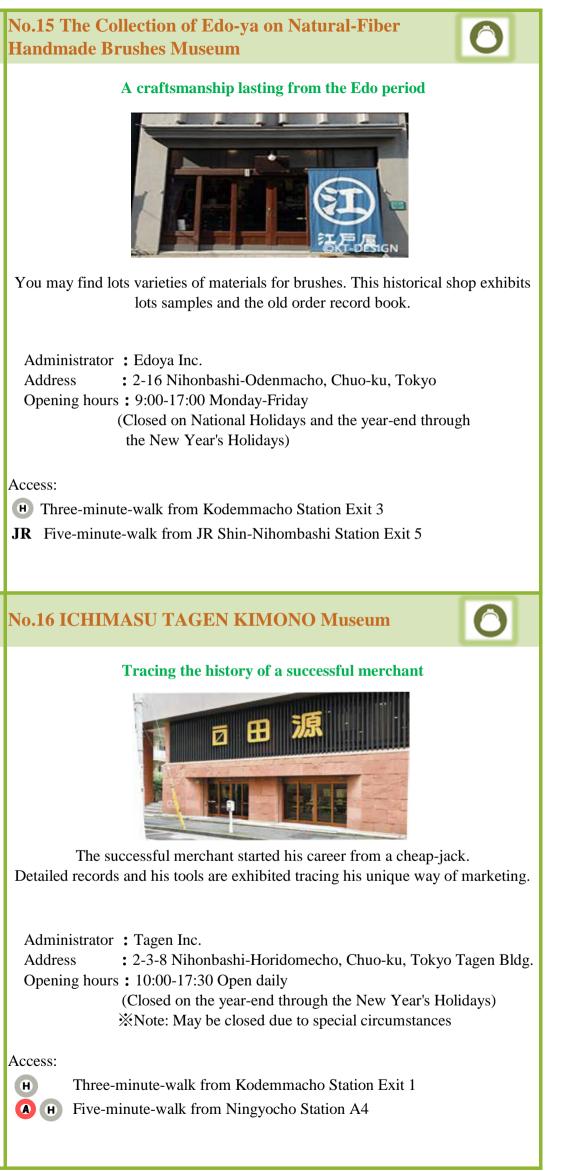

Holidays)         Closed on the year-end through the New Year's Holidays)         Closed on the year-end through the New Year's Holidays)         Closed on the year-end through the New Year's Holidays)         Closed on the year-end through the New Year's Holidays)         Objection of the conternet through the New Year's Holidays)         Occesse:         Image: Pre-minute-walk from JR Shin-Nihombashi Station ExitS         O I an isin-minute-walk from Mitsukoshimae Station Exit A6         Six-minute-walk from Mitsukoshimae Station Exit A6         Inter a glinpse of the Edo period "torture chamber"         Auto a glinpse of the Edo period "torture chamber"         Opening hours: Jobo bashi-Kodenmacho, Chuo-ku, Tokyo         Automistrator: Kodenmacho Ichinobu Chokai         Automistatio |









| ne      | 0 | Shopping |
|---------|---|----------|
| 10 Line |   |          |
| n Line  |   |          |
| ie      |   |          |
| 9       |   |          |
| hi Line |   |          |
|         |   |          |
| ine     |   |          |
| Line    |   |          |
|         |   |          |