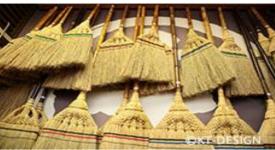

# No.1 Edo Broom Museum

# The handmade broom works as an eco-friendly magical cleaner in the

modern world

Exhibiting miniature samples of Edo-HOKI and KAKE-HOKI (hanged type bloom).

You could find the charm of HOKI, especially in its handmade nature.